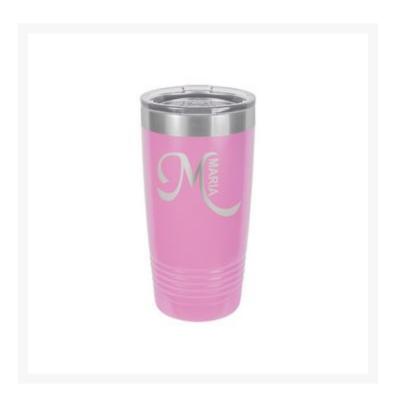

## **Description**

Personalized 20 oz. Polar Camel travel tumblers. Stainless steel, double wall vacuum insulation for maximum heat and cold retention. Tumblers fit most cup holders and included a clear lid. 16 colors to choose from. Gift personalization available. 3.375" W x 6.875" H x 3.375" D