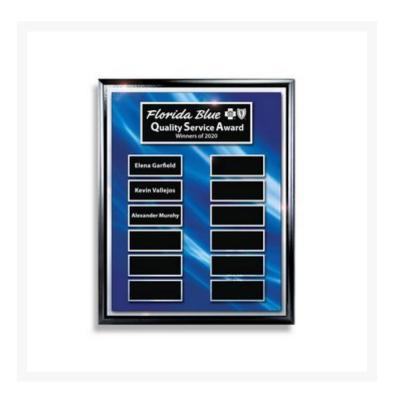

## **Description**

Easy Perpetual Ebony Finish Layered Blue and Silver Border Plaque. Custom header plate and 12 individual plates for release through entry of end-user code on back of plaque into easyperpetual.com plate release website. We will ship plaques with engraved header plate and any engraved plates ordered on initial order in about 10 working days. Metal border with vibrant deep sea blue background on Lucite. Laser Engraved. 10 1/2" W x 13" H