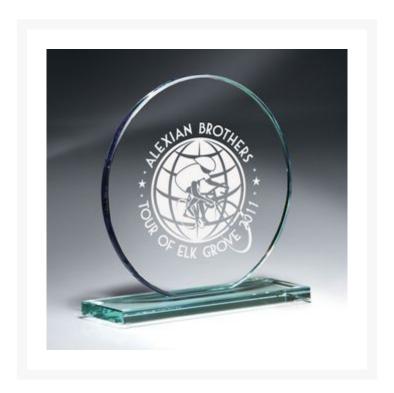

## **Description**

Polished jade glass circle on base. Sandblasting; Digi-Color imprint available -- add DC prefix to item number with pricing as shown -- orders less than 6 incur less than minimum charge. 6 1/2" W x 6 3/8" H

## **Additional Information**

| Sage product name | Jade Glass Circle on Base - Large                                                                                           |
|-------------------|-----------------------------------------------------------------------------------------------------------------------------|
| Price             | \$117.52                                                                                                                    |
| Color Chart       | No                                                                                                                          |
| Keywords          | Jade Essentials, Jade Glass, Large Circular Panel, Round,<br>Transparent, Rectangle Glass Base, Recognition,<br>Achievement |
| Classification    | PACT                                                                                                                        |