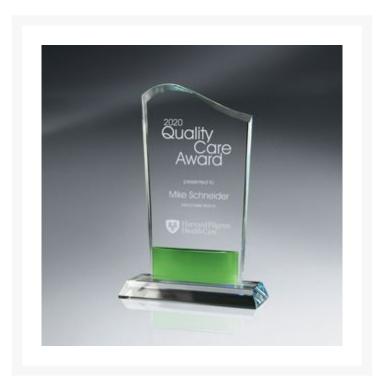

## Item# PACT-RGI515Gf9R

\$227.81 As low as \$176.58 Contact Number: 800-875-1725 Email : info@flexipr omoawards.com

## Description

Curved beveled-top crystal with bowed green glass accent and beveled clear base. Sandblasting ;Digi-Color imprint available -- add DC prefix to item number with pricing as shown -- orders less than 6 incur less than minimum charge. 6" W x 8 1/2" H

## **Additional Information**

| Sage product name | Curved Beveled-Top Crystal with Green Bowed Glass<br>Accent                                                                                       |
|-------------------|---------------------------------------------------------------------------------------------------------------------------------------------------|
| Price             | \$227.81                                                                                                                                          |
| Color Chart       | No                                                                                                                                                |
| Keywords          | Bristol Collection, Glass, Transparent, Curved Beveled<br>Top, Rectangular Panel, Bowed Glass Accent, Rectangle<br>Base, Recognition, Achievement |
| Classification    | PACT                                                                                                                                              |