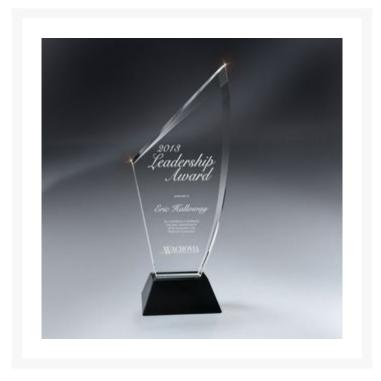

## Description

Sutton Collection. Optic crystal reaching arch on black base. Sandblasting. 5 3/4" W x 14 1/2" H

## **Additional Information**

| Sage product name | Optic Crystal Reaching Arch on Black Glass Base - Large                                                                                                            |
|-------------------|--------------------------------------------------------------------------------------------------------------------------------------------------------------------|
| Price             | \$446.90                                                                                                                                                           |
| Color Chart       | No                                                                                                                                                                 |
| Keywords          | Sutton Collection, Optic Panel, Reaching Arch Panel,<br>Transparent, Beveled Edge, Trapezoid Colored Base,<br>Recognition, Achievement, Slanted Top, Contrast Base |
| Classification    | РАСТ                                                                                                                                                               |