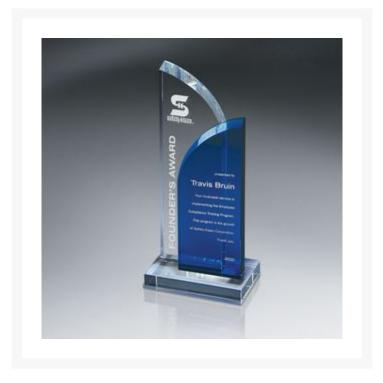

## Description

This 2-layered, optic crystal design on clear base includes sandblast on clear and blue with silver color-fill on blue. Sandblasting, Color-Fill. 5" W x 10 3/4" H

## **Additional Information**

| Sage product name | Optic Clear and Blue Crystal on Clear Base (2 Locations and Silver Color-Fill on Blue)                                                                |
|-------------------|-------------------------------------------------------------------------------------------------------------------------------------------------------|
| Price             | \$242.19                                                                                                                                              |
| Color Chart       | No                                                                                                                                                    |
| Keywords          | Crystal, 2 Tone, 2 Panel, Curved Rectangle Panel,<br>Transparent Panel, Tinted Panel, Rectangle Base, Glass,<br>Optic, Deco, Recognition, Achievement |
| Classification    | PACT                                                                                                                                                  |