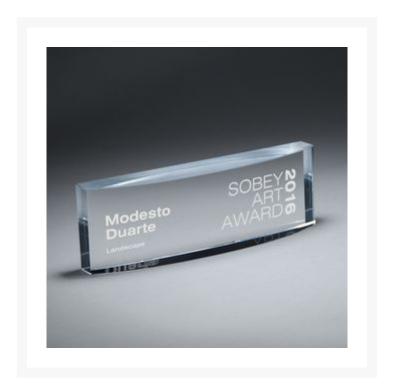

## **Description**

Freestanding optic crystal curved wedge displays beautifully on any desktop. Sandblasting; Digi-Color imprint available -- add DC prefix to item number with pricing as shown -- orders less than 6 incur less than minimum charge. 9'' W x 3'' H x 1 1/2'' D