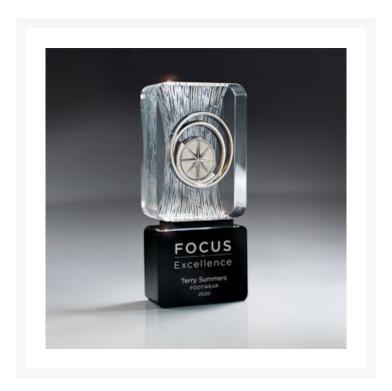

## **Description**

Carved ruching, clear crystal block on black glass base with compass medallion. Sandblasting, Color-Fill. 6 1/2" W x 3" H x 1 1/4" D