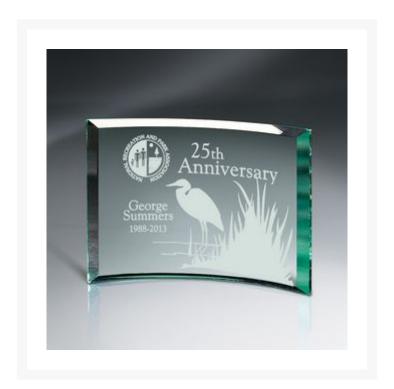

## **Description**

This jade glass crescent is a freestanding, curved rectangle with beveled edges. It features a large engraving area for your logo and text, making it a perfect award for any situation and accomplishment. Sandblasting. 9"  $W \times 7$ "  $H \times 3/8$ " D