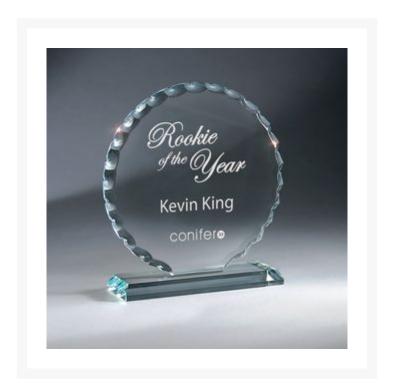

## **Description**

Faceted, diamond-cut edges create a reflective shine. Sandblasting. 5 1/2" W x 6" H

## **Additional Information**

| Sage product name | Jade Faceted Circle - Medium                                                                |
|-------------------|---------------------------------------------------------------------------------------------|
| Price             | \$123.34                                                                                    |
| Color Chart       | No                                                                                          |
| Keywords          | Commemorative, Recognition, Premier, Corporate, Gift, Achievement, Award, Awards, Executive |
| Classification    | PACT                                                                                        |