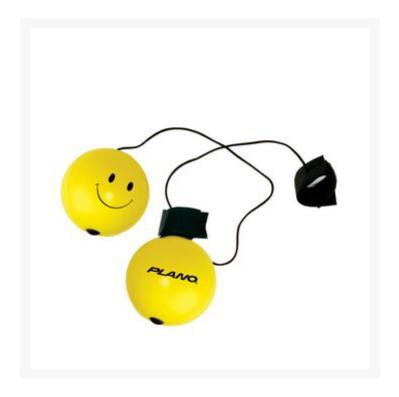

## Description

Special Note: Our stress relievers are made of squeezable polyurethane. Some distortion of the imprint can be expected and ink coverage can vary. Due to the nature of the material, uniformity of the imprint cannot be guaranteed and may break up. Because they are hand made, no two stress relievers are the same. Safety Advisory: These products are not intended for use by children under 3 years old or pets. Stress reliever color may vary. 2 1/2" Diameter

## **Additional Information**

| Sage product name | Smile Face Bounce Back Stress Reliever                                                                                                                                                                    |
|-------------------|-----------------------------------------------------------------------------------------------------------------------------------------------------------------------------------------------------------|
| Price             | \$1.87                                                                                                                                                                                                    |
| Color Chart       | No                                                                                                                                                                                                        |
| Keywords          | Smile Face, Bounce Back, Round, Velcro Loop, Elastic<br>String, Stress Ball, Polyurethane, Stress Reliever,<br>Handmade, Relieve Stress, Exercise Hand Muscle,<br>Relieve Muscle Tension, Tension Reducer |
| Classification    | FMG                                                                                                                                                                                                       |
| Awards Category   | Balls, Squeeze Toys / Stress Toys                                                                                                                                                                         |