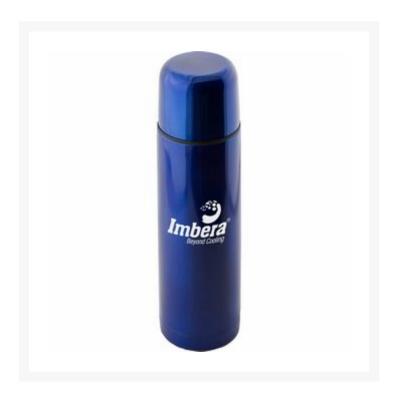

## **Description**

Hand washing recommended. Engraving Color: Light gold. Black oxidation is not available. Cases are boxed separately. Additional imprint area: Case - 1 1/4"Wx1 1/4"H, engraved top of cap: Wrap - 3/4"diameter. Complies with Prop 65. 2 5/8" W x 9 7/8" H

## **Additional Information**

| Sage product name | 16.9 oz Stainless Steel Thermo Bottle with Case                                                                                                                                       |
|-------------------|---------------------------------------------------------------------------------------------------------------------------------------------------------------------------------------|
| Price             | \$11.37                                                                                                                                                                               |
| Color Chart       | No                                                                                                                                                                                    |
| Keywords          | Thermo Bottle, Round, Circle, Insulated Bottle, Half<br>Handle, Hot Beverage Holder, Removable Lid, Travel,<br>Coffee Cup, Travel Mug, Double Walled, Stainless Steel,<br>Zipper Case |
| Classification    | FMG                                                                                                                                                                                   |
| Awards Category   | Bottles, Thermos                                                                                                                                                                      |
| Shapes            | Beverage Bottles \$5 to \$9.99                                                                                                                                                        |