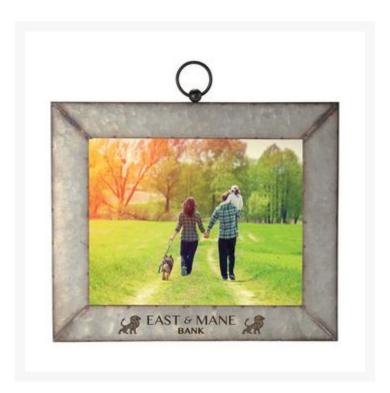

## **Description**

This traditional frame offers a sleek design and great finish while holding a  $8" \times 10"$  photo. Perfect for any desk or wall. Complies with Prop 65. 12.99" H x 11.02" W x 0.5" L